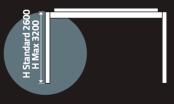

weather conditions.







#### **MAXIMUM SIZE OF PERGOLA**



#### **MAXIMUM HEIGHT**



#### **OPEN SUPPORTING POST WITH MAINTENANCE FLAP**



#### SINGLE BASE









## DOUBLE PERGOLA WITHOUT THE SUPPORTING POST PERGOLA







#### **MAXIMUM HEIGHT**



#### **OPEN SUPPORTING POST WITH MAINTENANCE FLAP**











## ONE ROW MODULAR PERGOLA



#### **MAXIMUM SIZE OF PERGOLA**



#### **MAXIMUM HEIGHT**



#### **OPEN SUPPORTING POST WITH MAINTENANCE FLAP**











## 2 ROW PERGOLA (2 MODULES) PERGOLA







#### **MAXIMUM HEIGHT**



#### OPEN SUPPORTING POST WITH MAINTENANCE FLAP











**TYPE - 2 A2** 



**TYPE - 2 C2** 



**TYPE - 2 B2** 



**TYPE - 2 G2** 



## 2 ROW MODULAR PERGOLA (MULTI MODULE) PERGOLA



#### **MAXIMUM SIZE OF PERGOLA**



#### **MAXIMUM HEIGHT**



#### **OPEN SUPPORTING POST WITH MAINTENANCE FLAP**













#### WHITE LED LIGHTING / STRIPS INTEGRATED IN ROOF LOUVRES

#### RGBW LED LIGHTING / STRIPS INTEGRATED IN ROOF LOUVRES

















#### LED LIGHTING / STRIPS INTEGRATED IN THE GUTTER



- Very modern, waterproof and stylish LED lighting.
- Available in many configurations can be integrated with the louvres or pergola's gutter.
- Quick and easy control from your smartphone, tablet or remote control.



### **WEATHER SENSORS AND AUTOMATION**





#### WIND SENSOR

Constantly monitors the wind speed - when excessive wind is detected, the sensor will automatically open the pergola and attached WIN SCREEN blinds.





#### **RAIN SENSOR**

When rain is detected, the sensor will automatically close pergola's roof. Heating f