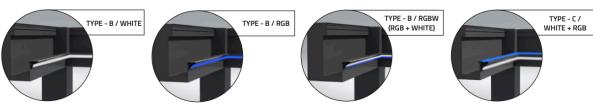

### **\( \rightarrow\)** LED LIGHTING

Impressive LED lighting configuration and integration options within pergola's structure: in the gutters or roof louvres. Available LED strips: WHITE, RGB or RGBW.

#### WHITE LED LIGHTING / STRIPS INTEGRATED IN ROOF LOUVRES

#### RGBW LED LIGHTING / STRIPS INTEGRATED IN ROOF LOUVRES

#### LED LIGHTING / STRIPS INTEGRATED IN THE GUTTER

- Very modern, waterproof and stylish LED lighting.
- Available in many configurations can be integrated with the louvres or pergola's gutter.
- Quick and easy control from your smartphone, tablet or remote control.