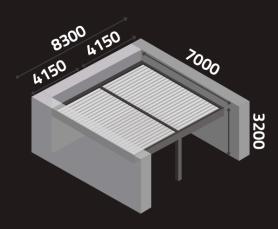

(•))

Possibility to connect most modern wind, rain, temperature and snow sensors, additionally strengthening pergola's resistance to weather conditions.







#### **MAXIMUM SIZE OF PERGOLA**



#### **MAXIMUM HEIGHT**



#### **OPEN SUPPORTING POST WITH MAINTENANCE FLAP**



#### SINGLE BASE









## DOUBLE PERGOLA WITHOUT THE SUPPORTING POST PERGOLA







#### **MAXIMUM HEIGHT**



#### **OPEN SUPPORTING POST WITH MAINTENANCE FLAP**











## ONE ROW MODULAR PERGOLA



#### **MAXIMUM SIZE OF PERGOLA**



#### **MAXIMUM HEIGHT**



#### **OPEN SUPPORTING POST WITH MAINTENANCE FLAP**











## 2 ROW PERGOLA (2 MODULES) PERGOLA







#### **MAXIMUM HEIGHT**



#### OPEN SUPPORTING POST WITH MAINTENANCE FLAP











**TYPE - 2 A2** 



**TYPE - 2 C2** 



**TYPE - 2 B2** 



**TYPE - 2 G2** 



## 2 ROW MODULAR PERGOLA (MULTI MODULE) PERGOLA



#### **MAXIMUM SIZE OF PERGOLA**



#### **MAXIMUM HEIGHT**



#### **OPEN SUPPORTING POST WITH MAINTENANCE FLAP**













#### WHITE LED LIGHTING / STRIPS INTEGRATED IN ROOF LOUVRES

#### RGBW LED LIGHTING / STRIPS INTEGRATED IN ROOF LOUVRES

















#### LED LIGHTING / STRIPS INTEGRATED IN THE GUTTER



- Very modern, waterproof and stylish LED lighting.
- Available in many configurations can be integrated with the louvres or pergola's gutter.
- Quick and easy control from your smartphone, tablet or remote control.



### **WEATHER SENSORS AND AUTOMATION**





#### WIND SENSOR

Constantly monitors the wind speed - when excessive wind is detected, the sensor will automatically open the pergola and attac