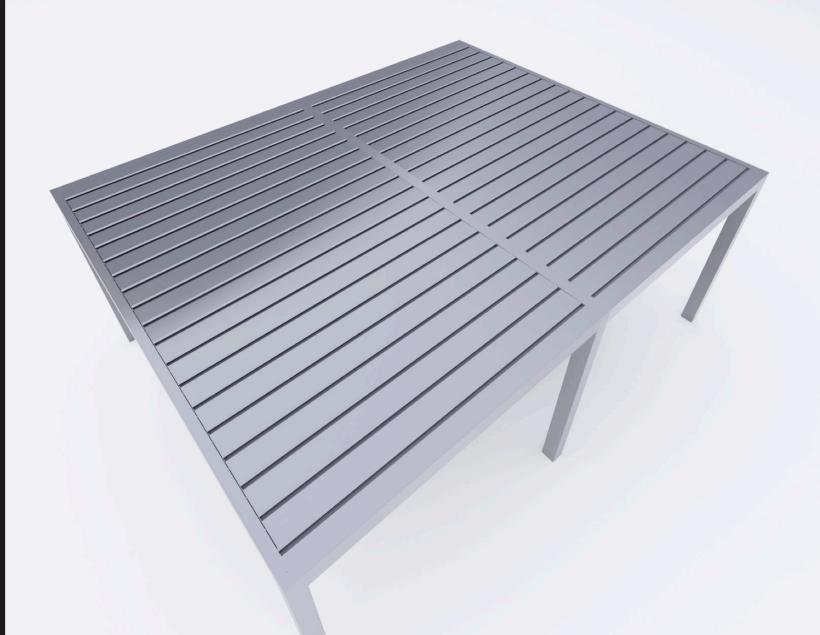

#### WIN CLIMATIC

Revolutionary and innovative, fully automated terrace roofing. Thanks to the use of most modern technological solutions, WIN CLIMATIC is simply the best solution for all gardens and terraces, both in private homes and commercial spaces.

#### **Full control**

The roof consists of aluminium louvres controlled in the range from 0° to 135°, allowing full control over sunlight and protection against precipitation. Thanks to the use of most modern technologies, the entire pergola and accessories can be controlled with a smartphone or tablet from anywhere in the world.

#### **Durability**

WIN CLIMATIC is made of the highest quality extruded aluminium and stainless steel, making it an all-year-round product with extraordinary resistance to external conditions. Unrivaled snow resistance - up to 5000kg for the maximum size of the pergola.