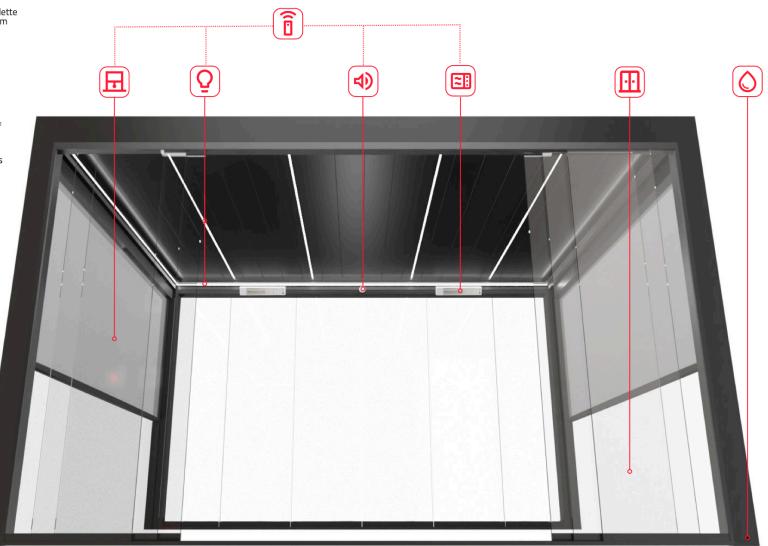

#### **Full control**

The roof consists of aluminium louvres controlled in the range from 0° to 135°, allowing full control over sunlight and protection against precipitation. Thanks to the use of most modern technologies, the entire pergola and accessories can be controlled with a smartphone or tablet from anywhere in the world.

#### Functionality and innovativeness

WIN CLIMATIC offers an amazing possibility to integrate the most technically advanced accessories and fully automate the pergola. Most modern and integrated LED lighting, weather sensors, heaters and audio system controlled via Bluetooth are just some of many available solutions.

#### **HEATERS**

4 heaters models available with power regulation, controlled via smartphone or tablet. Maximum power: 1500W. Casing made of extruded aluminium, available in two colours.

# INTEGRATED AUDIO SYSTEM

2 built-in 23W/80hm speakers, available in two colours and controlled via special audio app through Bluetooth.

### **\( \rightarrow\)** LED LIGHTING

Impressive LED lighting configuration and integration options within pergola's structure: in the gutters or roof louvres. Available LED strips: WHITE, RGB or RGBW.

## SMART CONTROLS

Thanks to the use of a smart control panel, there is a possibility to control the pergola and all its accessories with a smartphone or tablet, from any location in the world.

### **WATER DRAINAGE**

Every WIN CLIMATIC pergola is equipped with an innovative water drainage system integrated and hidden within the structure.

#### **WEATHER SENSORS** ((•))

Possibility to connect most modern wind, rain, temperature and snow sensors, additionally strengthening pergola's resistance to weather conditions.