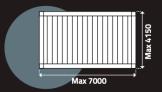

crew joints, hidden motors and perfectly matched accessories, make WIN CLIMATIC a truly remarkable and unique product.

#### **WEATHER SENSORS** ((•))

Possibility to connect most modern wind, rain, temperature and snow sensors, additionally strengthening pergola's resistance to weather conditions.







#### **MAXIMUM SIZE OF PERGOLA**



#### **MAXIMUM HEIGHT**



#### **OPEN SUPPORTING POST WITH MAINTENANCE FLAP**



#### SINGLE BASE









## DOUBLE PERGOLA WITHOUT THE SUPPORTING POST PERGOLA







#### **MAXIMUM HEIGHT**



#### **OPEN SUPPORTING POST WITH MAINTENANCE FLAP**











## ONE ROW MODULAR PERGOLA



#### **MAXIMUM SIZE OF PERGOLA**



#### **MAXIMUM HEIGHT**



#### **OPEN SUPPORTING POST WITH MAINTENANCE FLAP**











## 2 ROW PERGOLA (2 MODULES) PERGOLA







#### **MAXIMUM HEIGHT**



#### OPEN SUPPORTING POST WITH MAINTENANCE FLAP











**TYPE - 2 A2** 



**TYPE - 2 C2** 



**TYPE - 2 B2** 



**TYPE - 2 G2** 



## 2 ROW MODULAR PERGOLA (MULTI MODULE) PERGOLA



#### **MAXIMUM SIZE OF PERGOLA**



#### **MAXIMUM HEIGHT**



#### **OPEN SUPPORTING POST WITH MAINTENANCE FLAP**













#### WHITE LED LIGHTING / STRIPS INTEGRATED IN ROOF LOUVRES

#### RGBW LED LIGHTING / STRIPS INTEGRATED IN ROOF LOUVRES

















#### LED LIGHTING / STRIPS INTEGRATED IN THE GUTTER



- Very modern, waterproof and stylish LED lighting.
- Available in many configurations can be integrated with the louvres or pergola's gutter.
- Quick and easy control from your smartphone, tablet or remote control.



### **WEATHER SENSORS AND AUTOMATION**