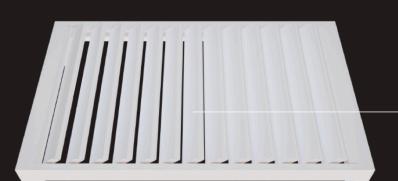

#### **Full control**

The roof consists of aluminium louvres controlled in the range from 0° to 135°, allowing full control over sunlight and protection against precipitation. Thanks to the use of most modern technologies, the entire pergola and accessories can be controlled with a smartphone or tablet from anywhere in the world.

#### **AUTOMATIC ROOF CONTROL**

Adjustment of aluminium roof louvres, that can be turned in the range of 0° to 135° by remote control, smartphone or tablet. Full control over incoming sunlight and precipitation.