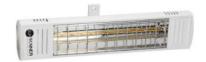

#### **HEATERS**

4 heaters models available with power regulation, controlled via smartphone or tablet. Maximum power: 1500W. Casing made of extruded aluminium, available in two colours.

#### **HEATERS**

Pergola can be equipped with heaters, which will keep you warm during cool spring mornings and autumn evenings.

Built-in Low Glare emitter - the device does not dazzle the eyes.

WHITE