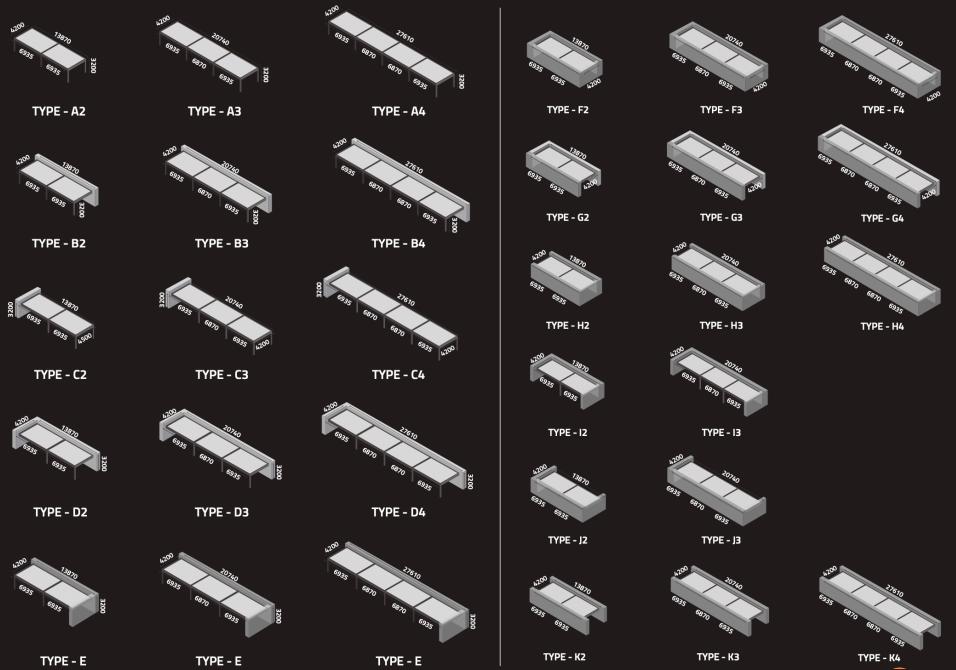

#### **MAXIMUM SIZE OF PERGOLA**

#### **MAXIMUM HEIGHT**

## DOUBLE PERGOLA WITHOUT THE SUPPORTING POST PERGOLA

## ONE ROW MODULAR PERGOLA

## 2 ROW PERGOLA (2 MODULES) PERGOLA

## 2 ROW MODULAR PERGOLA (MULTI MODULE) PERGOLA