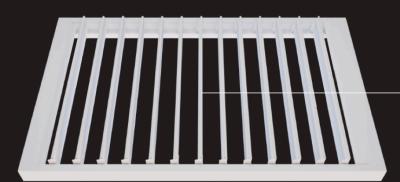

#### **Full control**

The roof consists of aluminium louvres controlled in the range from 0° to 135°, allowing full control over sunlight and protection against precipitation. Thanks to the use of most modern technologies, the entire pergola and accessories can be controlled with a smartphone or tablet from anywhere in the world.

#### **AUTOMATIC ROOF CONTROL**

Adjustment of aluminium roof louvres, that can be turned in the range of 0° to 135° by remote control, smartphone or tablet. Full control over incoming sunlight and precipitation.