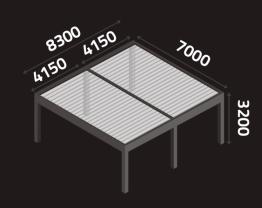

## DOUBLE PERGOLA WITHOUT THE SUPPORTING POST PERGOLA

#### **MAXIMUM HEIGHT**

#### **OPEN SUPPORTING POST WITH MAINTENANCE FLAP**