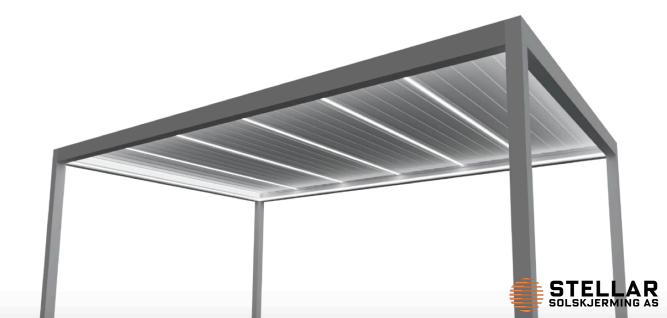

### **\( \rightarrow\)** LED LIGHTING

Impressive LED lighting configuration and integration options within pergola's structure: in the gutters or roof louvres. Available LED strips: WHITE, RGB or RGBW.

#### LED LIGHTING / STRIPS INTEGRATED IN THE GUTTER

- Very modern, waterproof and stylish LED lighting.
- Available in many configurations can be integrated with the louvres or pergola's gutter.
- Quick and easy control from your smartphone, tablet or remote control.