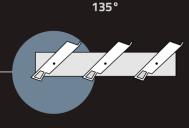

#### **Full control**

The roof consists of aluminium louvres controlled in the range from 0° to 135°, allowing full control over sunlight and protection against precipitation. Thanks to the use of most modern technologies, the entire pergola and accessories can be controlled with a smartphone or tablet from anywhere in the world.

#### **AUTOMATIC ROOF CONTROL**

Adjustment of aluminium roof louvres, that can be turned in the range of 0° to 135° by remote control, smartphone or tablet. Full control over incoming sunlight and precipitation.