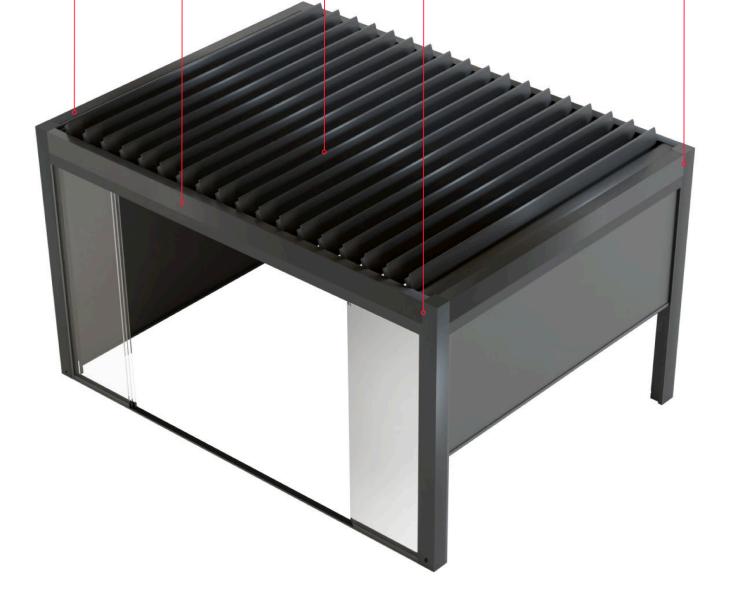

#### WIN CLIMATIC

Revolutionary and innovative, fully automated terrace roofing. Thanks to the use of most modern technological solutions, WIN CLIMATIC is simply the best solution for all gardens and terraces, both in private homes and commercial spaces.

#### **Full control**

The roof consists of aluminium louvres controlled in the range from 0° to 135°, allowing full control over sunlight and protection against precipitation. Thanks to the use of most modern technologies, the entire pergola and accessories can be controlled with a smartphone or tablet from anywhere in the world.

#### Security and privacy

Possibility to cover all pergola's sides with modern WIN SCREEN blinds, WIN GLASS sliding glass panels and WIN PANELS providing extra protection against all weather conditions, insects and significantly increasing privacy.

Internal louvres polystyrene filling minimises rain noise and provides additional insulation in hot and cold days.

Thanks to the use of the smart control panel, it's possible to control the pergola and all additional accessories with a smartphone or tablet.