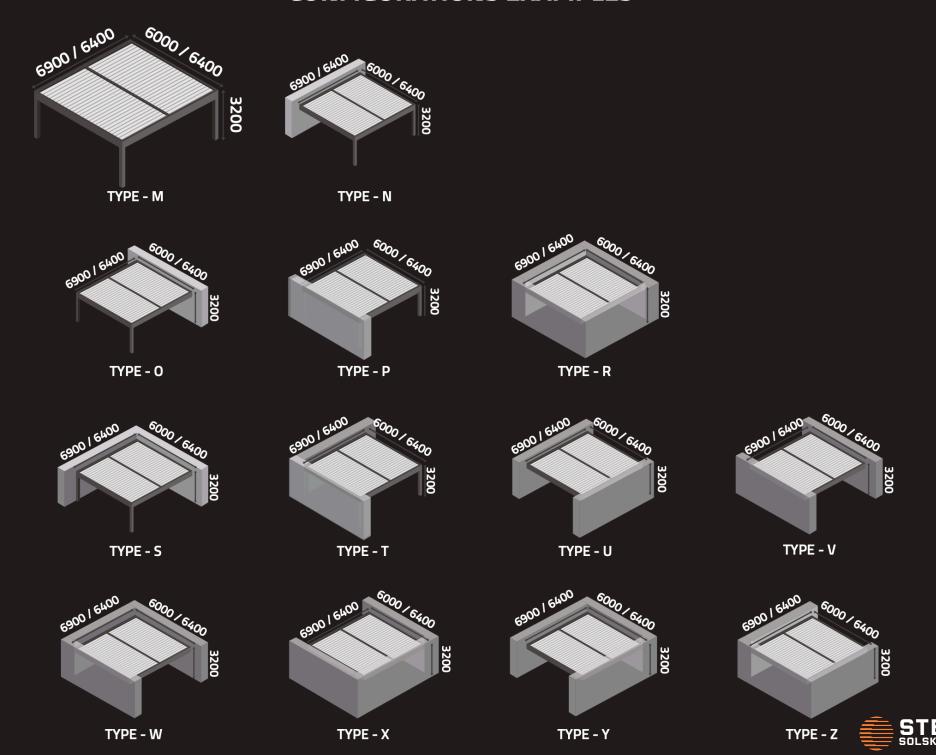

#### **MAXIMUM SIZE OF PERGOLA**

#### **MAXIMUM HEIGHT**

## ONE ROW MODULAR PERGOLA