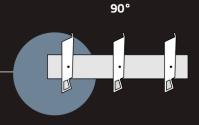

#### **Full control**

The roof consists of aluminium louvres controlled in the range from 0° to 135°, allowing full control over sunlight and protection against precipitation. Thanks to the use of most modern technologies, the entire pergola and accessories can be controlled with a smartphone or tablet from anywhere in the world.

#### **AUTOMATIC ROOF CONTROL**

Adjustment of aluminium roof louvres, that can be turned in the range of 0° to 135° by remote control, smartphone or tablet. Full control over incoming sunlight and precipitation.