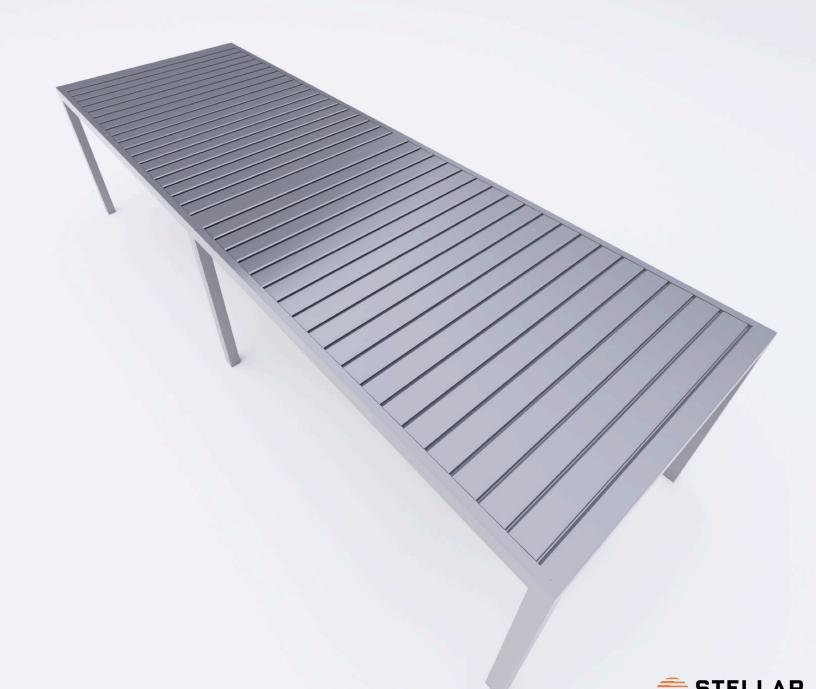

#### WIN CLIMATIC

Revolutionary and innovative, fully automated terrace roofing. Thanks to the use of most modern technological solutions, WIN CLIMATIC is simply the best solution for all gardens and terraces, both in private homes and commercial spaces.

#### **Full control**

The roof consists of aluminium louvres controlled in the range from 0° to 135°, allowing full control over sunlight and protection against precipitation. Thanks to the use of most modern technologies, the entire pergola and accessories can be controlled with a smartphone or tablet from anywhere in the world.