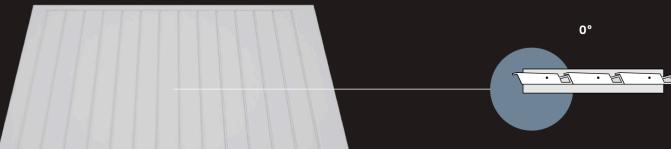

#### **Full control**

The roof consists of aluminium louvres controlled in the range from 0° to 135°, allowing full control over sunlight and protection against precipitation. Thanks to the use of most modern technologies, the entire pergola and accessories can be controlled with a smartphone or tablet from anywhere in the world.

#### **AUTOMATIC ROOF CONTROL**

Adjustment of aluminium roof louvres, that can be turned in the range of 0° to 135° by remote control, smartphone or tablet. Full control over incoming sunlight and precipitation.