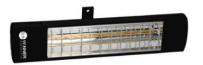

#### **HEATERS**

4 heaters models available with power regulation, controlled via smartphone or tablet. Maximum power: 1500W. Casing made of extruded aluminium, available in two colours.

#### **HEATERS**

Pergola can be equipped with heaters, which will keep you warm during cool spring mornings and autumn evenings.

Built-in Low Glare emitter - the device does not dazzle the eyes.

WHITE