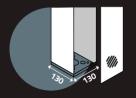

#### **OPEN SUPPORTING POST WITH MAINTENANCE FLAP**

#### OPEN SUPPORTING POST WITH MAINTENANCE FLAP

**TYPE - 2 A2** 

**TYPE - 2 C2** 

**TYPE - 2 B2** 

**TYPE - 2 G2** 