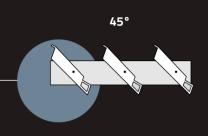

#### **Full control**

The roof consists of aluminium louvres controlled in the range from 0° to 135°, allowing full control over sunlight and protection against precipitation. Thanks to the use of most modern technologies, the entire pergola and accessories can be controlled with a smartphone or tablet from anywhere in the world.

#### **AUTOMATIC ROOF CONTROL**

Adjustment of aluminium roof louvres, that can be turned in the range of 0° to 135° by remote control, smartphone or tablet. Full control over incoming sunlight and precipitation.