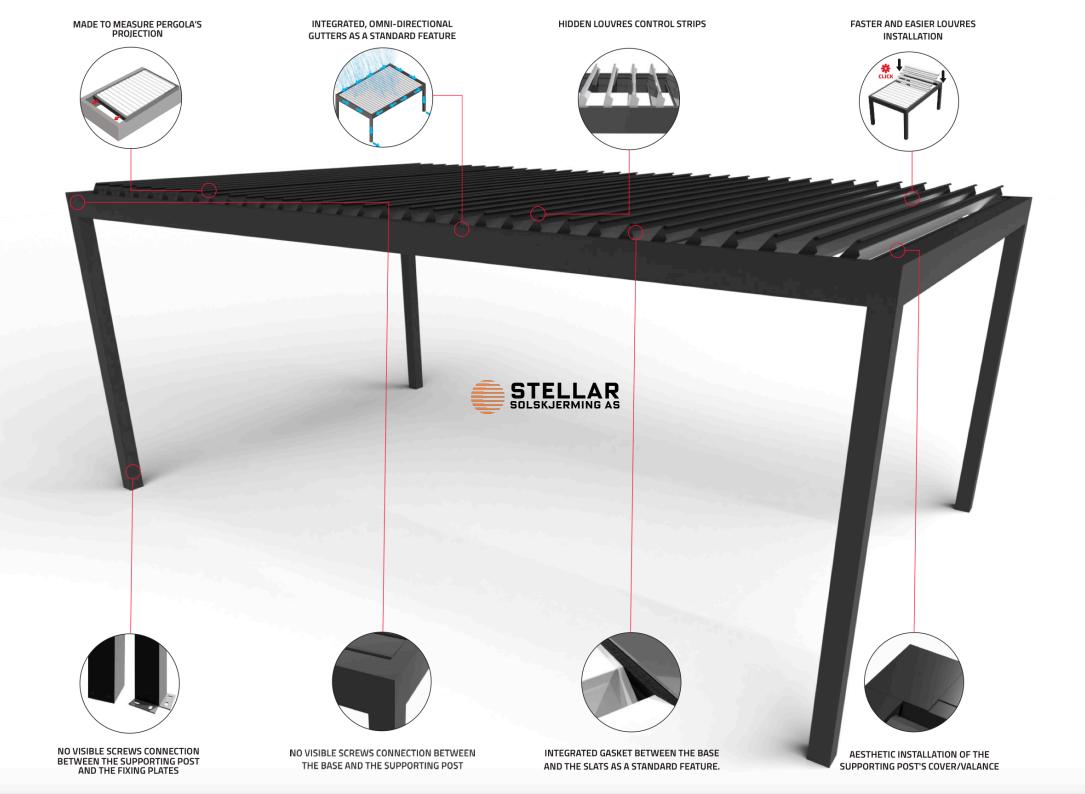

#### Aesthetics

Thanks to it's amazing aesthetic values, WIN CLIMATIC will be a great addition for every outdoor space. Hidden screw connections, very rich colours offer and impressive product finish are fully capable of meeting even the most demanding expectations.

### **WATER DRAINAGE**

Every WIN CLIMATIC pergola is equipped with an innovative water drainage system integrated and hidden within the structure.

Highly aesthetic fixings, no visible screw joints, hidden motors and perfectly matched accessories, make WIN CLIMATIC a truly remarkable and unique product.

#### **FIXING PLATES**

#### **SUPPORTING POST**

Open post with maintenance flap

#### **WALL FIXING HANGERS**

#### **WATER DRAINAGE**