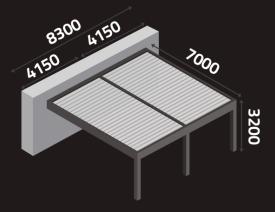

## DOUBLE PERGOLA WITHOUT THE SUPPORTING POST PERGOLA

#### **MAXIMUM HEIGHT**

#### **OPEN SUPPORTING POST WITH MAINTENANCE FLAP**