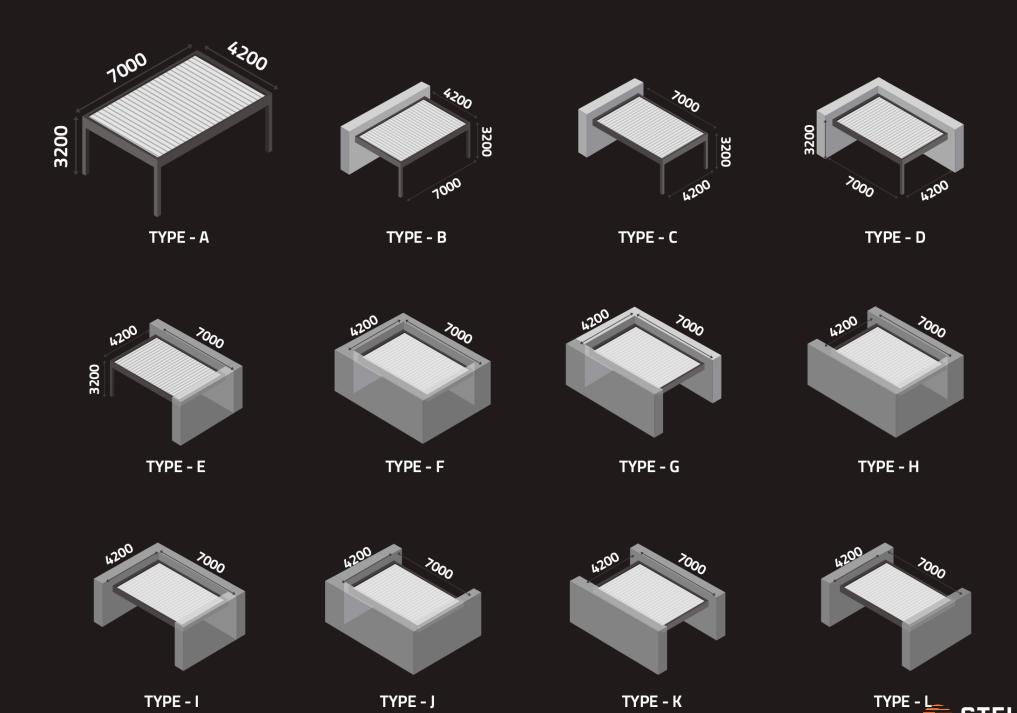

#### **MAXIMUM SIZE OF PERGOLA**

#### **MAXIMUM HEIGHT**

#### **OPEN SUPPORTING POST WITH MAINTENANCE FLAP**

#### SINGLE BASE