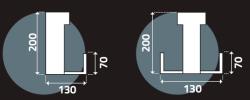

Water flow rate through open supporting posts with inspection flaps and internal sewage pipes with a diameter of 50mm is 2.0 l/s.

In the event of a heavy rainfall, roofed structure drains

65 l/m2/h.