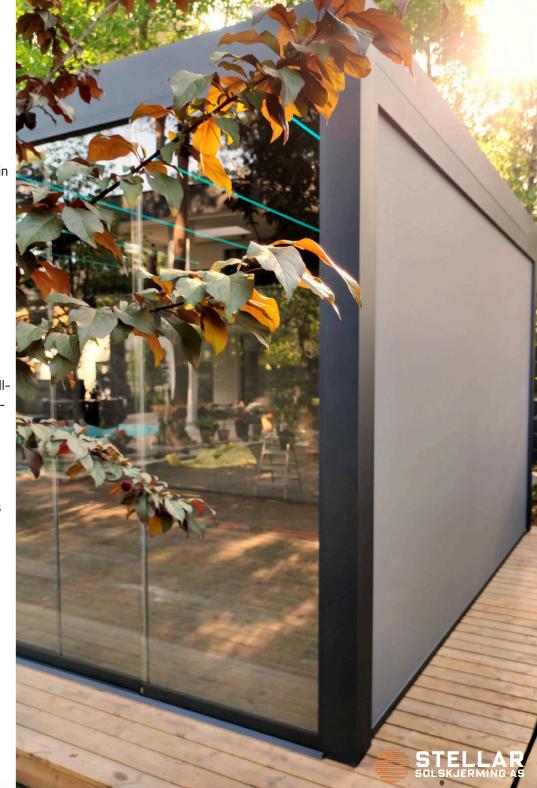

#### Security and privacy

Possibility to cover all pergola's sides with modern WIN SCREEN blinds, WIN GLASS sliding glass panels and WIN PANELS providing extra protection against all weather conditions, insects and significantly increasing privacy.

## WIN SCREEN BLINDS

Thanks to the optional use of modern WIN SCREEN blinds, system gains additional benefits of better protection against sunlight, insects, enhanced privacy and improved thermal properties. Very rich colours palette matching pergola's structure and impressive blinds sizes - up to 7000mm

## WIN GLASS PANELS

WIN GLASS is an amazing combination of optimal visual and thermal comfort and protection against external conditions. Thanks to the use of 10mm toughened glass and unique, innovative technological solutions, the system ensures the safe use of every terrace's space, both at home and commercial properties. Wide selection of accessories, casing colours and glazing models will make WIN GLASS perfectly fit into any surroundings and meet even the most demanding expectations.