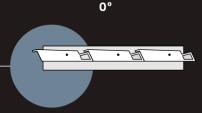

#### **Full control**

The roof consists of aluminium louvres controlled in the range from 0° to 135°, allowing full control over sunlight and protection against precipitation. Thanks to the use of most modern technologies, the entire pergola and accessories can be controlled with a smartphone or tablet from anywhere in the world.

#### **AUTOMATIC ROOF CONTROL**

Adjustment of aluminium roof louvres, that can be turned in the range of 0° to 135° by remote control, smartphone or tablet. Full control over incoming sunlight and precipitation.