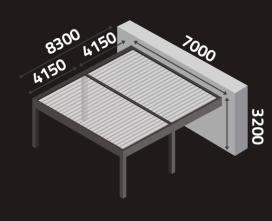

## DOUBLE PERGOLA WITHOUT THE SUPPORTING POST PERGOLA

#### **MAXIMUM HEIGHT**

#### **OPEN SUPPORTING POST WITH MAINTENANCE FLAP**