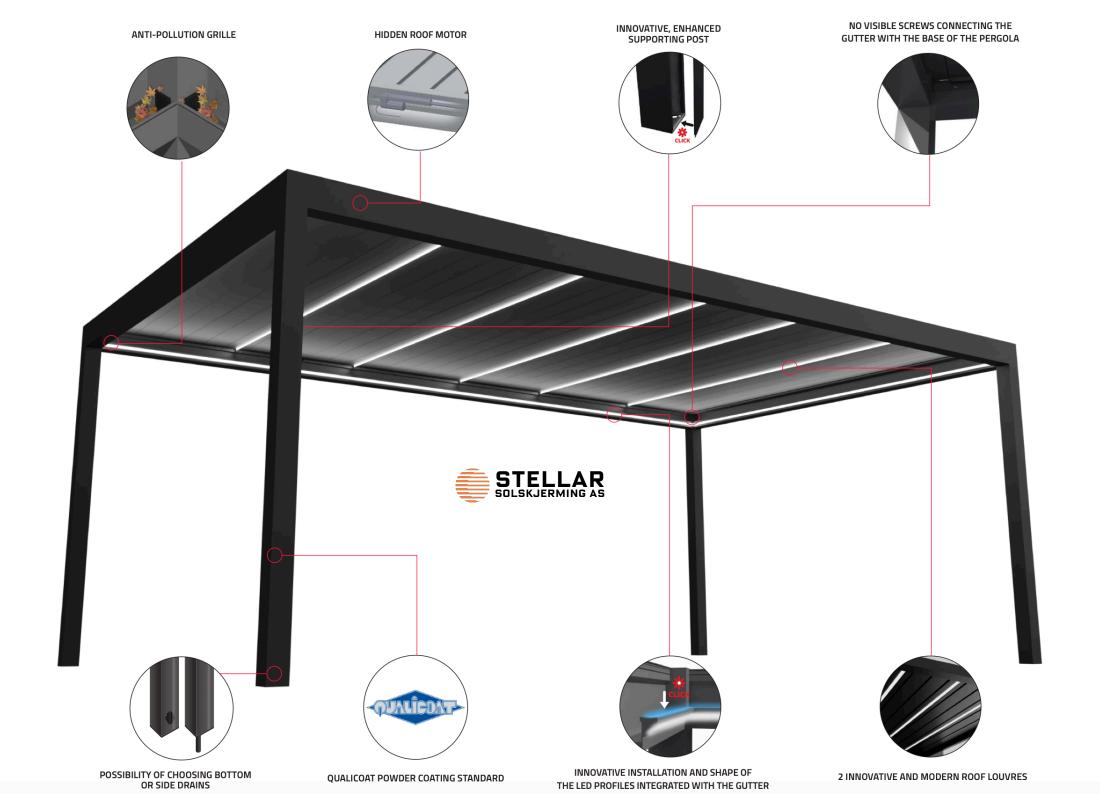

### **\( \rightarrow\)** LED LIGHTING

Impressive LED lighting configuration and integration options within pergola's structure: in the gutters or roof louvres. Available LED strips: WHITE, RGB or RGBW.

### **WATER DRAINAGE**

Every WIN CLIMATIC pergola is equipped with an innovative water drainage system integrated and hidden within the structure.

#### MATCH THE COLOUR FROM **OUR PALETTE**

Rich standard offer pergola colours: 3 colours in standard WIN CLIMATIC palette and 10 extra in the additional one. Possibility of choosing any RAL, TIGER, anodised or woodlike colour will allow perfect pergola adaptation to any environment.

Highly aesthetic fixings, no visible screw joints, hidden motors and perfectly matched accessories, make WIN CLIMATIC a truly remarkable and unique product.

#### LED LIGHTING / STRIPS INTEGRATED IN THE GUTTER

- Very modern, waterproof and stylish LED lighting.
- Available in many configurations can be integrated with the louvres or pergola's gutter.
- Quick and easy control from your smartphone, tablet or remote control.