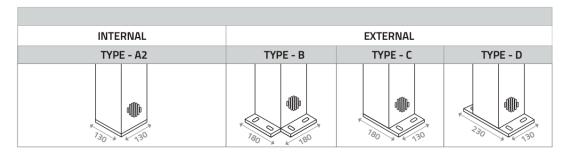

#### **FIXING PLATES**

#### **SUPPORTING POST**

Open post with maintenance flap

#### **WALL FIXING HANGERS**