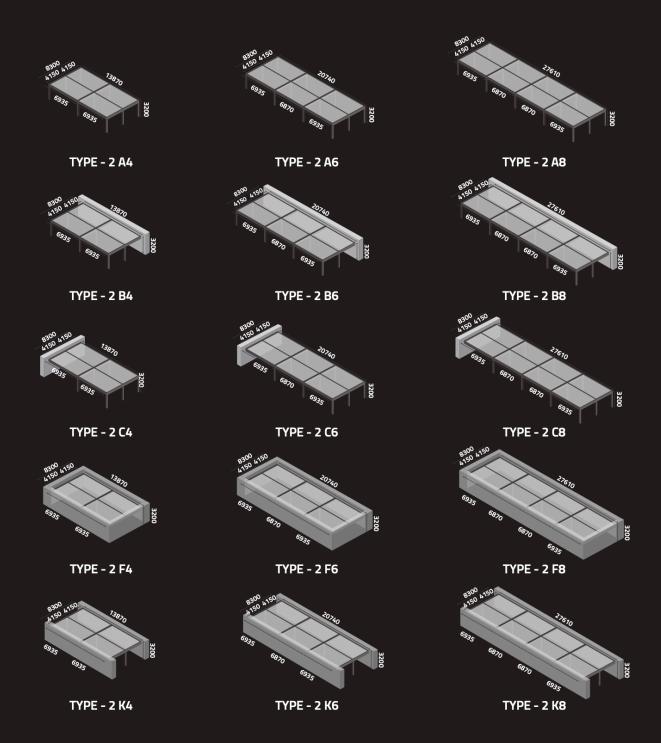

## DOUBLE PERGOLA WITHOUT THE SUPPORTING POST PERGOLA

## ONE ROW MODULAR PERGOLA

## 2 ROW PERGOLA (2 MODULES) PERGOLA

## 2 ROW MODULAR PERGOLA (MULTI MODULE) PERGOLA