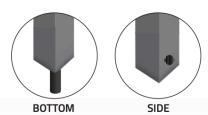

ucture,
without the supporting post, showed
the resistance of the whole structure to the level of 120,78kg/m2, which gives a total load of 5000 kg
pressing pergola's roof.

Detailed test description is available at company's sales department.



#### WATER DRAINAGE FOR 2 SUPPORTING POSTS

Based on PN-EN-12056-3 norm, below values were determined for water drainage from pergola's structure and louvres, based on 0,03 l/(s\*m2) rainfall intensity.

Water flow rate through open supporting posts with inspection flaps and internal sewage pipes with a diameter of 50mm is 2.0 l/s.

In the event of a heavy rainfall, roofed structure drains

65 l/m2/h.

#### **FIXING PLATES**





#### **SUPPORTING POST**

Open post with maintenance flap



#### **WALL FIXING HANGERS**





#### **WATER DRAINAGE**