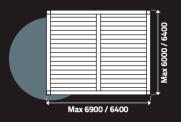

#### **MAXIMUM SIZE OF PERGOLA**

### SNOW LOAD TABLES, WITHOUT WIND PRESSURE FOR 4 SUPPORTING POSTS (kg / m2)

| SINGLE PERGOLA |      |      |      |      |      |      |  |  |  |
|----------------|------|------|------|------|------|------|--|--|--|
| WIDTH (mm)     |      |      |      |      |      |      |  |  |  |
| HEIGHT<br>(mm) | 2000 | 2500 | 3000 | 3500 | 4000 | 4200 |  |  |  |
| 2000           | 850  | 816  | 793  | 777  | 765  | 680  |  |  |  |
| 3000           | 680  | 544  | 529  | 518  | 510  | 453  |  |  |  |
| 4000           | 595  | 476  | 397  | 389  | 383  | 340  |  |  |  |
| 5000           | 544  | 435  | 363  | 311  | 306  | 272  |  |  |  |
| 6000           | 510  | 408  | 340  | 291  | 255  | 252  |  |  |  |
| 7000           | 309  | 247  | 206  | 176  | 146  | 122  |  |  |  |

| TWO-MODULE PERGOLA WITHOUT THE SUPPORTING POST |      |      |      |      |  |  |  |  |  |
|------------------------------------------------|------|------|------|------|--|--|--|--|--|
| WIDTH (mm)                                     |      |      |      |      |  |  |  |  |  |
| HEIGHT<br>(mm)                                 | 5400 | 5900 | 6400 | 6900 |  |  |  |  |  |
| 2000                                           | 567  | 461  | 372  | 296  |  |  |  |  |  |
| 3000                                           | 336  | 307  | 248  | 197  |  |  |  |  |  |
| 4000                                           | 220  | 202  | 186  | 148  |  |  |  |  |  |
| 5000                                           | 176  | 161  | 149  | 118  |  |  |  |  |  |
| 6000                                           | 147  | 134  | 124  | 99   |  |  |  |  |  |
| 6400                                           | 138  | 126  | 116  |      |  |  |  |  |  |