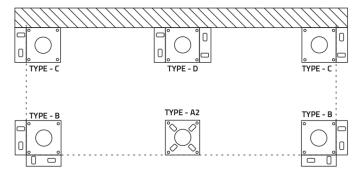

#### **FIXING PLATES**

#### **SUPPORTING POST**

Open post with maintenance flap

#### **WALL FIXING HANGERS**