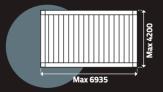

## WIN SCREEN BLINDS

Thanks to the optional use of modern WIN SCREEN blinds, system gains additional benefits of better protection against sunlight, insects, enhanced privacy and improved thermal properties. Very rich colours palette matching pergola's structure and impressive blinds sizes - up to 7000mm